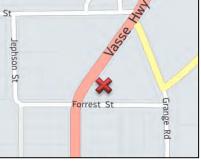

## LOCATION

| HCWA Reference Number      | 13498               |
|----------------------------|---------------------|
| Other Reference Number     |                     |
| Name of Place              | Nannup War Memorial |
| Other Names                |                     |
| Address                    | Lot 31 Forrest St   |
| Suburb/Town                | Nannup              |
| Local Government Authority | Shire of Nannup     |

## LAND DESCRIPTION

| Reserve No. | Lot | Location No. | Plan/Diagram | Vol/Folio  |  |
|-------------|-----|--------------|--------------|------------|--|
| R3708       | 31  |              | P18868       | LR3049-774 |  |
|             |     |              |              |            |  |