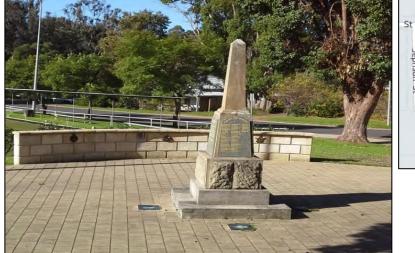

# Nannup War Memorial

Lat: -33.977499 Long: 115.764863

## LOCATION

| HCWA Reference Number      | 13498               |
|----------------------------|---------------------|
| Other Reference Number     |                     |
| Name of Place              | Nannup War Memorial |
| Other Names                |                     |
| Address                    | Lot 31 Forrest St   |
| Suburb/Town                | Nannup              |
| Local Government Authority | Shire of Nannup     |

#### DESCRIPTION

The Nannup War Memorial is constructed of stone.

| HISTORIC THEME     | CATEGORIES OF SIGNIFICANCE |
|--------------------|----------------------------|
| Outside Influences | Historic                   |
|                    | Social                     |