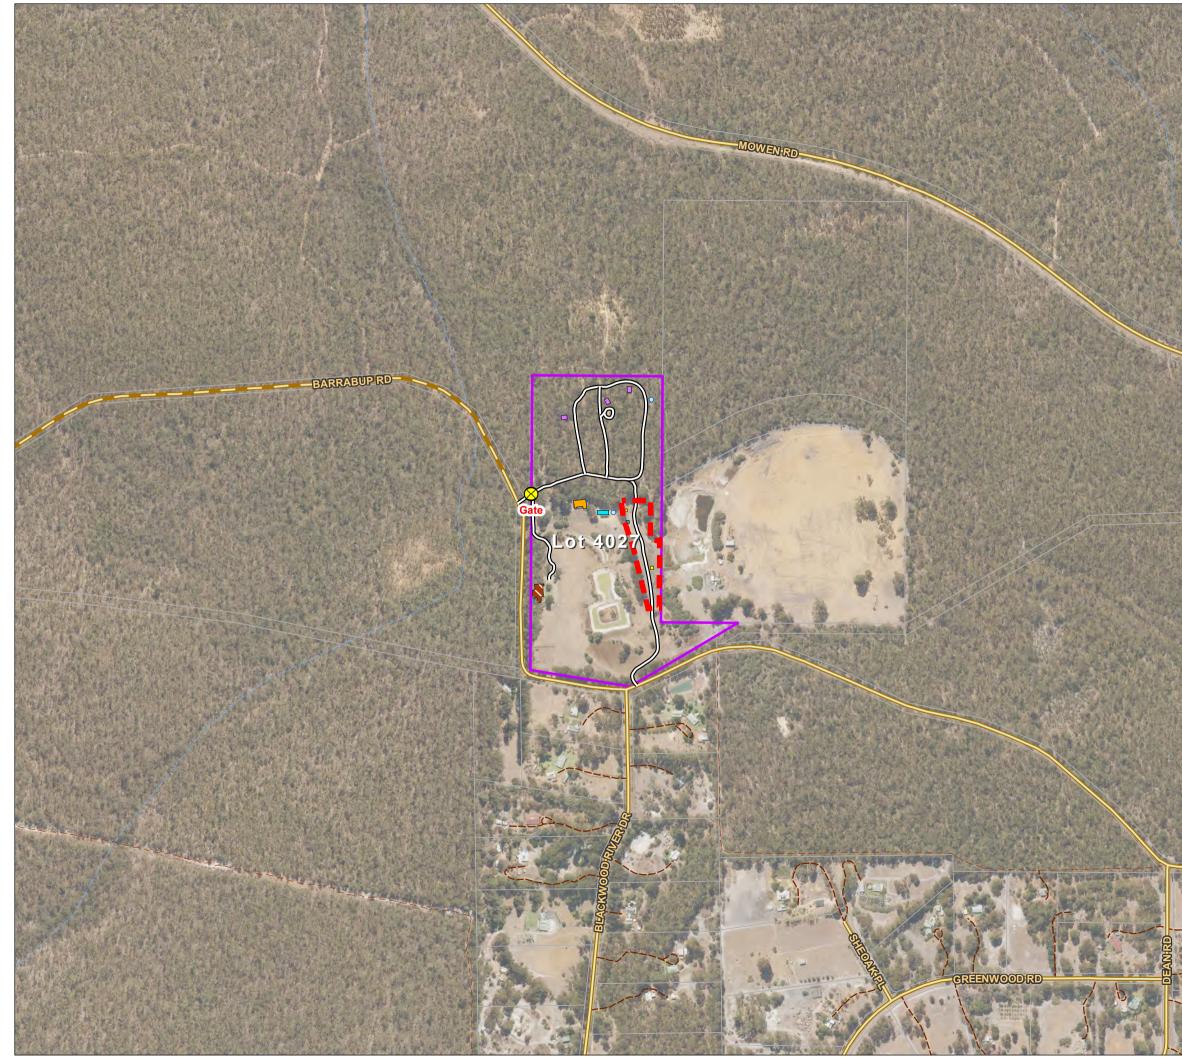

Disclaimer and Limitation: This map has been prepared for bushfire management planning purposes only. All depicted areas, contours and any dimensions shown are subject to survey. Bushfire Prone Planning does not guarantee that this map is without flaw of any kind and disclaims all liability for any errors, loss or other consequence arising from relying on any information depicted. Map Document Path / Name: K:\Projects\Jobs 2024\240427 - Loose Goose Chalets Nannup (BAB STA)\240427 - SV&BAB - Aug 2024\Mapping\MXD\240427 - Fig1-2\_DEV\_Loose Goose.mxd

## Figure 1.2 **Proposed Development**

Lot 4027 on Plan 137676, Area : 16.2140 sq m 354 Barrabup Road, NANNUP 6275 SHIRE OF NANNUP