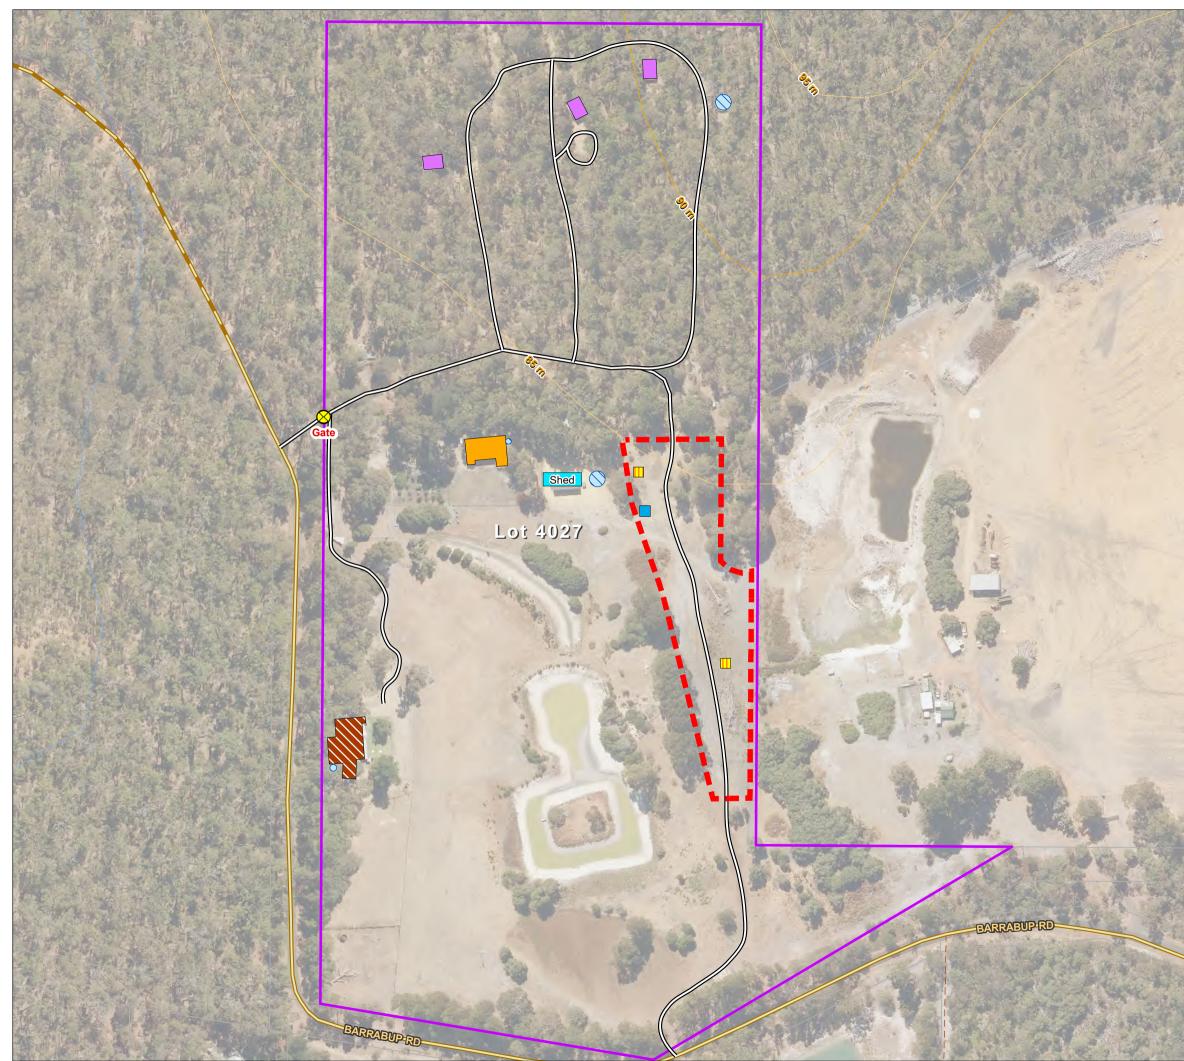

Disclaimer and Limitation: This map has been prepared for bushfire management planning purposes only. All depicted areas, contours and any dimensions shown are subject to survey. Bushfire Prone Planning does not guarantee that this map is without flaw of any kind and disclaims all liability for any errors, loss or other consequence arising from relying on any information depicted. Map Document Path / Name: K:\Projects\Jobs 2024\240427 - Loose Goose Chalets Nannup (BAB STA)\240427 - SV&BAB - Aug 2024\Mapping\MXD\240427 - Fig1-1\_DEV\_Loose Goose.mxd

## Figure 1.1 **Proposed Development**

Lot 4027 on Plan 137676, Area : 16.2140 sq m 354 Barrabup Road, NANNUP 6275 **SHIRE OF NANNUP** 

----- LEGEND ------

| Subject Site       |
|--------------------|
| Other Lots         |
| Gate               |
| Residence / Office |
| Function Centre    |
| Cottages           |
| Water Tank         |
| Shed               |
| Ablution Block     |
| Camp Kitchen       |
| Caravan Area       |
| Driveway           |
|                    |