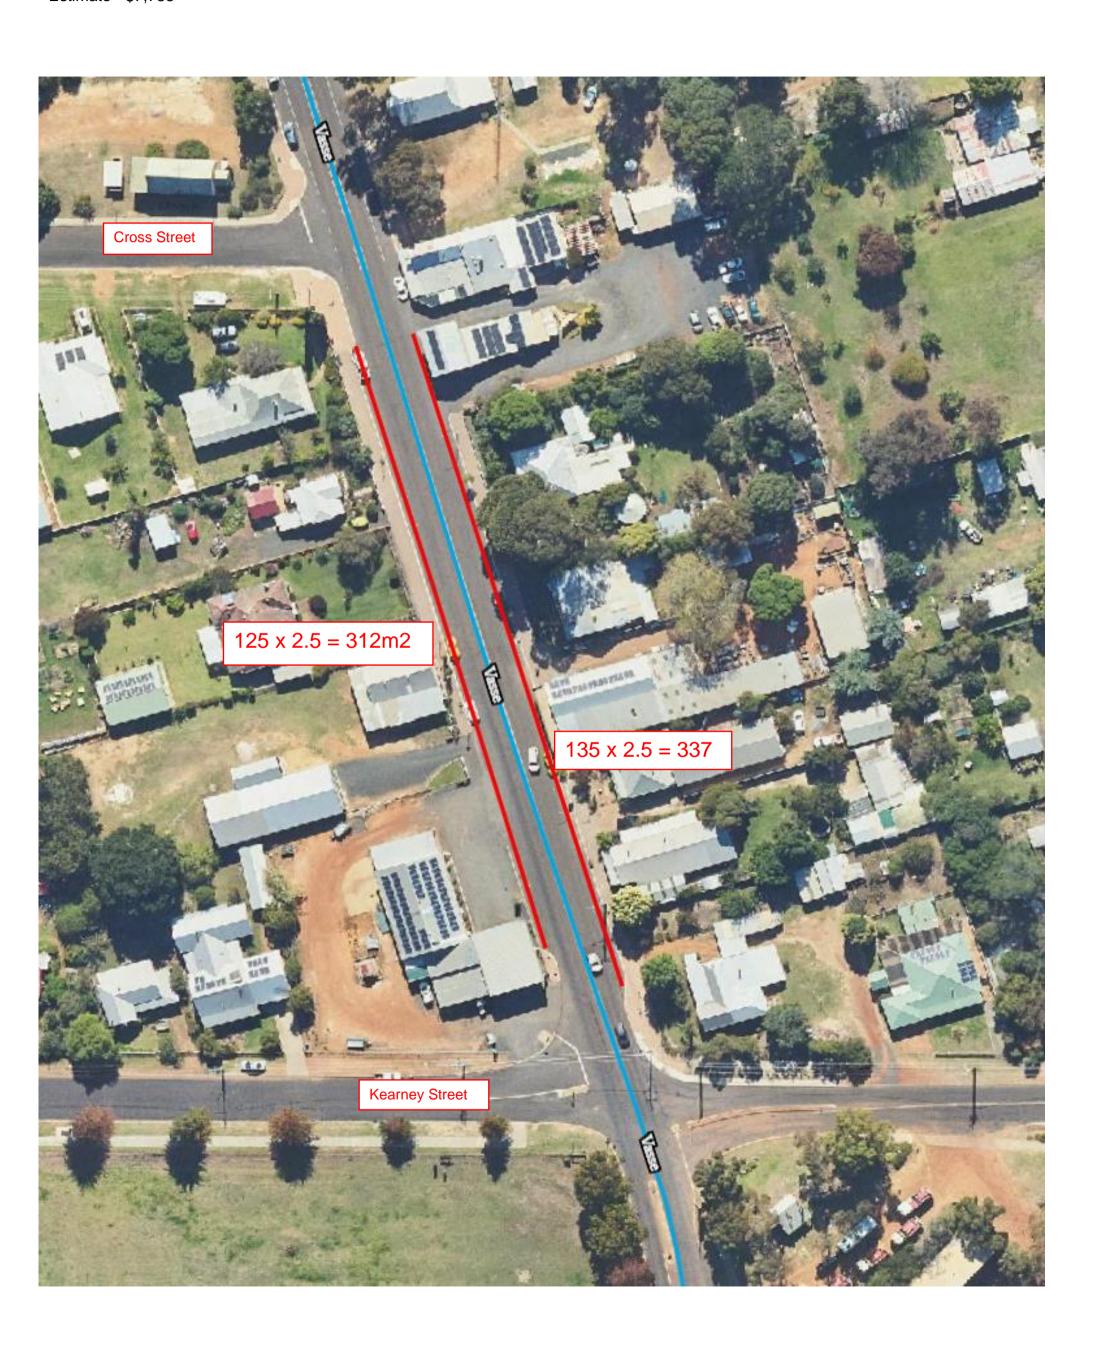

## **Cross Street to Kearney Street**

Total estimated Shire area 649m2

Estimate - \$7,788