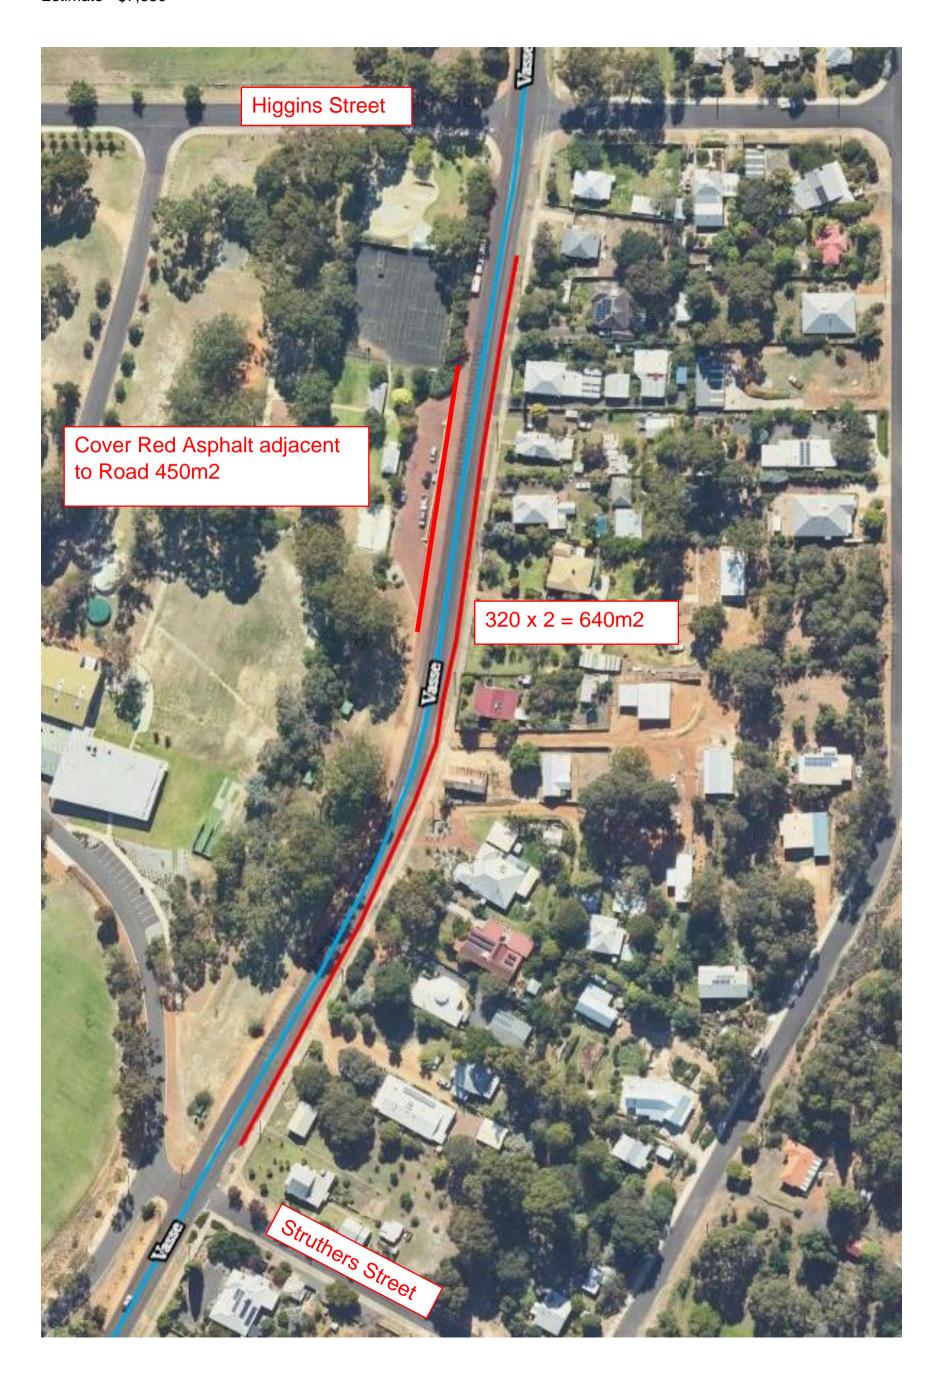

## Higgins Street to Struthers Street

Total estimated Shire area 640m2

Estimate - \$7,680