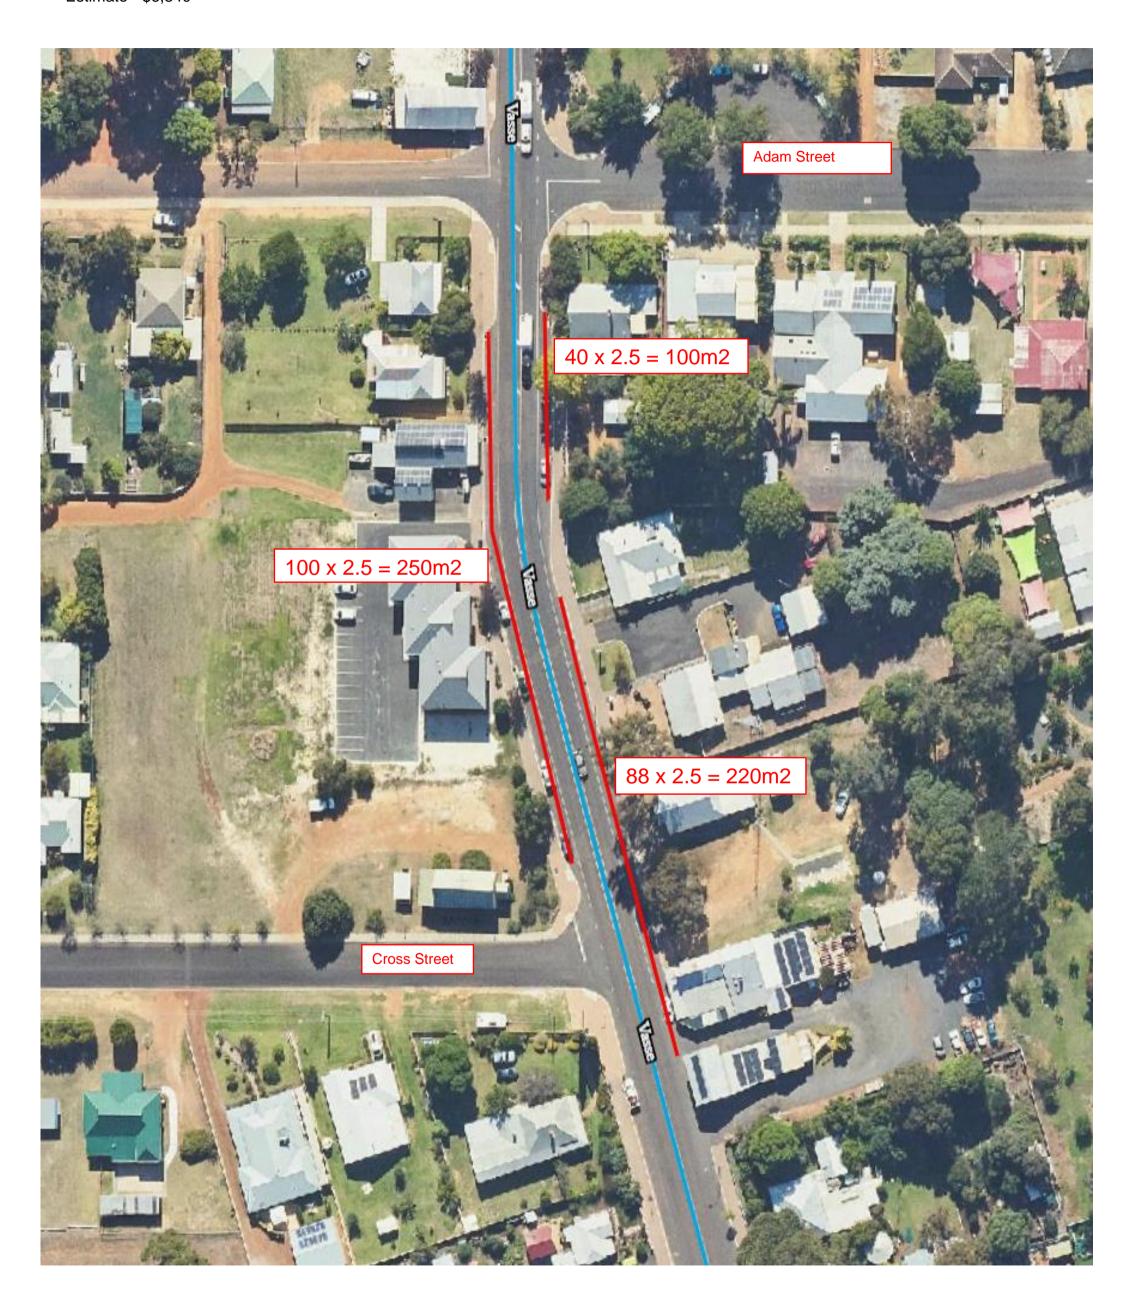

## Nannup Shire Main Street – Proposed areas for contribution

Adam Street to Cross Street

Total estimated Shire area 570m2

Estimate - \$6,840