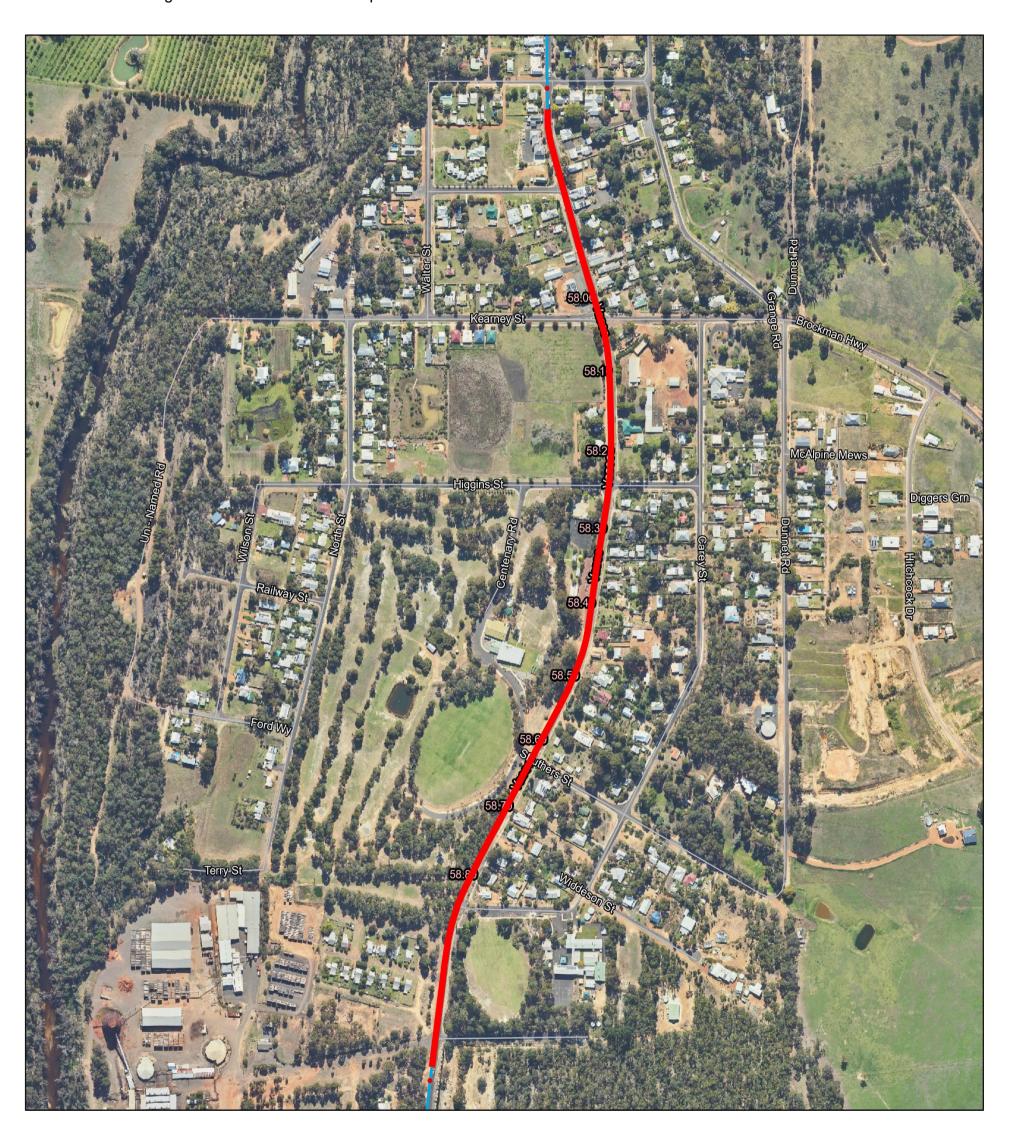

Nannup Shire Main Street, MRWA Microsurfacing works

Total proposed shire Area: 2746m2

Total proposed Shire Contribution: \$ 32,950

M008 Microsurfacing 57.73 - 59.08 Overview Map