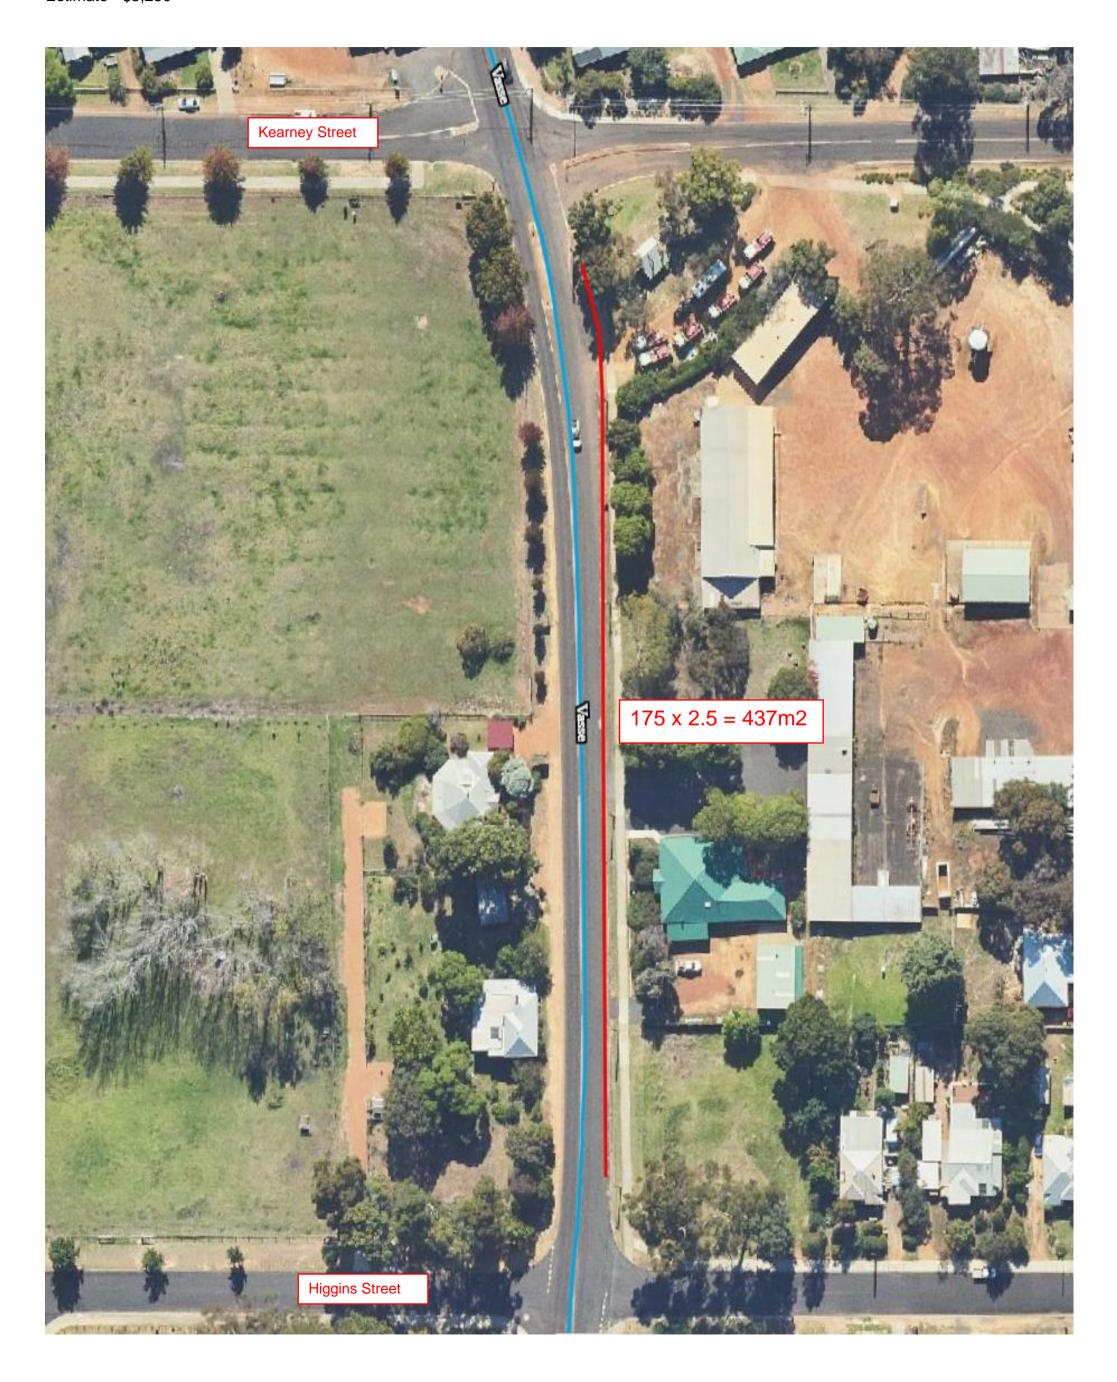

## **Kearney Street to Higgins Street**

Total Estimated shire Area 437m2

Estimate - \$5,250